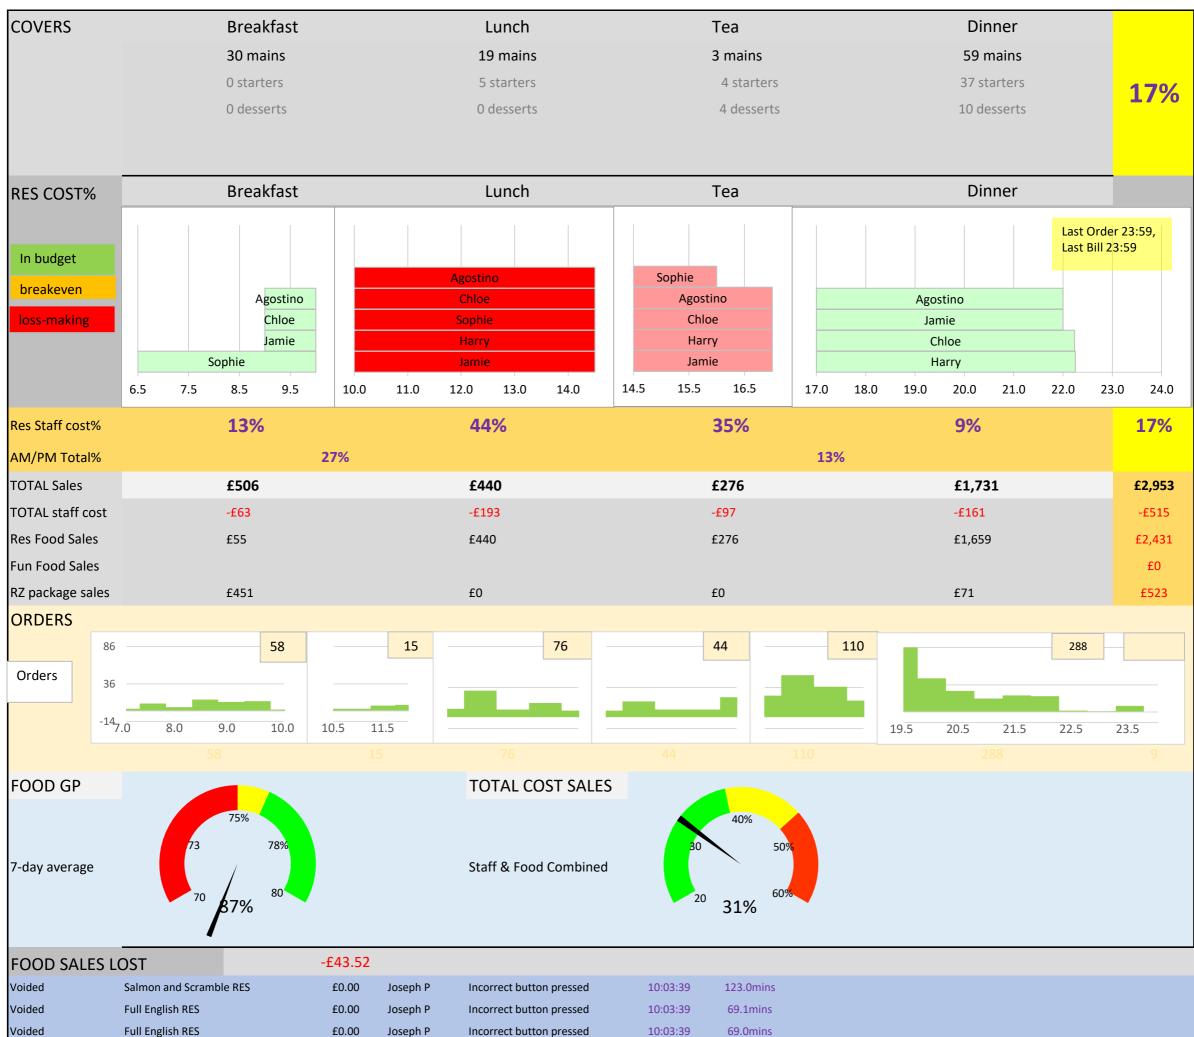

## Kitchen Daily (Saturday, 5-Jun-21)

|          | =                         | 20.00  | occepii i | nicon cor satton pressea | 20.00.00 |           |
|----------|---------------------------|--------|-----------|--------------------------|----------|-----------|
| Voided   | Full English RES          | £0.00  | Joseph P  | Incorrect button pressed | 10:03:39 | 69.0mins  |
| Voided   | Full English RES          | £0.00  | Joseph P  | Incorrect button pressed | 10:03:39 | 68.9mins  |
| Voided   | Full English RES          | £0.00  | Joseph P  | Incorrect button pressed | 10:03:39 | 68.1mins  |
| Voided   | Yoghurt Pot RES           | £0.00  | Joseph P  | Incorrect button pressed | 11:48:28 | 105.2mins |
| Voided   | Yoghurt Pot RES           | £0.00  | Joseph P  | Incorrect button pressed | 11:48:28 | 105.2mins |
| Voided   | Cured Salmon              | -£8.00 | Agate     | Incorrect button pressed | 19:08:42 | 5.0mins   |
| Discount | Cod goujons               | -£6.00 | Marika S  | 50% FT staff discount    | 17:51:53 | 50%       |
| Discount | Steak                     | -£5.00 | Marika S  | 25% PT staff discount    | 17:08:30 | 25%       |
| Discount | Chicken Burger            | -£3.25 | Marika S  | 25% PT staff discount    | 17:06:06 | 25%       |
| Discount | Sweet Potato Fries        | -£1.25 | Marika S  | 25% PT staff discount    | 17:07:07 | 25%       |
| Discount | Cpt Morgans Spiced [25ml] | -£0.62 | Susan W   | 20% staff drinks         | 22:18:45 | 20%       |
|          |                           |        |           |                          |          |           |